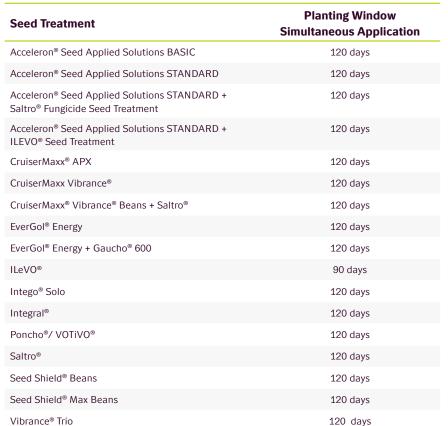

## Simultaneous application

The application of an inoculant and a chemical seed treatment product, commonly fungicides and insecticides, applied at the same time. When using simultaneous application, the products come into contact with each other only at the moment of application to the seeds.

For a full list of seed treatment compatibility, please visit **novozymes.com/bioag**.

If you would like more information or have questions, contact your local Novozymes Territory Manager or visit novozymes.com/bioag.